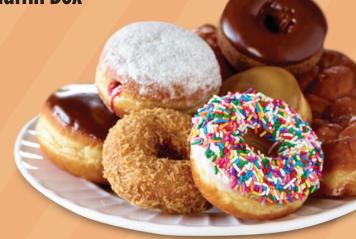

# **PASTRIES**

Mini Assorted Bagels Box (With Plain Cream Cheese)

Mini Assorted Danish Box Mini Assorted Muffin Box \$29.99 Serves 10-12

**DONUTS**Assorted Fresh Donuts

\$10.75 Serves 10-12