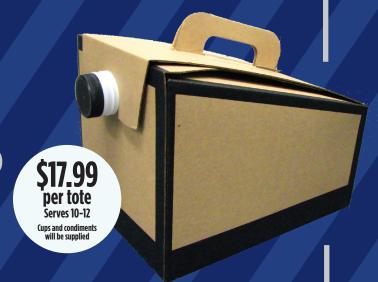

### **PASTRIES**

Mini Assorted Bagels Box (With Plain Cream Cheese)

Mini Assorted Danish Box Mini Assorted Muffin Box \$29.99 Serves 10-12