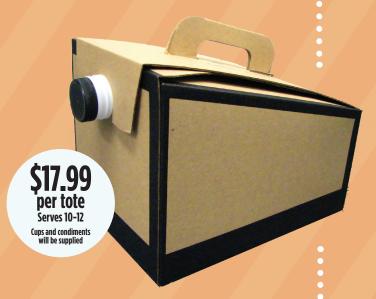

# **PASTRIES**

Mini Assorted Bagels Box (With Plain Cream Cheese)

Mini Assorted Danish Box Mini Assorted Muffin Box \$29.99 Serves 10-12

**DONUTS**Assorted Fresh Donuts

\$10.75 Serves 10-12